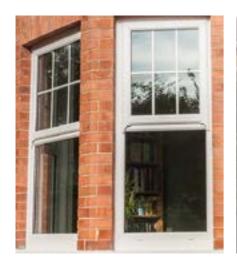

#### Sash Horn

Ornate box sash appearance with outward-opening top hung casement.

Sash horn windows provide an ornate box sash profile outside, but function as outward-opening top hung casement windows. An ideal alternative to vertical slider windows, sash horn windows offer casement opening flexibility whilst maintaining a traditional appearance – particularly useful when replacing timber sashes in period homes.

#### **Bay windows**

The traditional way to maximise light and space in a room.

Maximising the available glazed area, Bay and Bow windows increase the light entering a room by using three or more frames. Traditional bay windows follow a structural extension out from the building, creating a walk in 'bay' inside. When a building wall structure is flush, Bow windows use an underside support and roof canopy instead to support three to five window sections. Both styles offer single, double or multiple fixed and opening lights to produce combination frames.