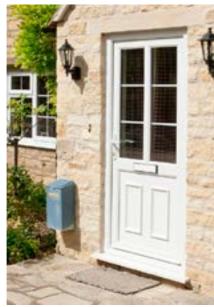

#### Stable doors

The ability to open just the top half of the door- if you are concerned about the movement of young children or dogs.

For instant flexibility for any threshold our door panel has a double glazed pane with a wide choice of options.

Stable tilt and turn windows go a step further; the top door panel can instead also tilt inwards, allowing ventilation to the room whilst maintaining security with the door closed

More information about the complete Formula One Entrance Door Collection.