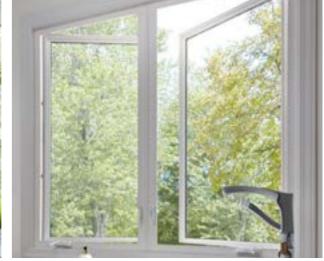

Tilt and Turn windows let you fully open the frame inwards, for easy cleaning, or simply tilt inwards for ventilation and, because the frame opens fully, these windows can be used as a fire escape. Our Tilt and Turn windows include a special concealed gearing mechanism, eliminating the need for plastic clips that can fall off or get discoloured - making the cleaning process easier - and they can also be incorporated into bow and bay window configurations.

Images below show operation of Tilt & Turn windows.

**Left:** rotate handle 180 degrees to open window in 'Tilt' state.

**Right:** turn handle 90 degrees to fully open the window (to approx 90 degrees).