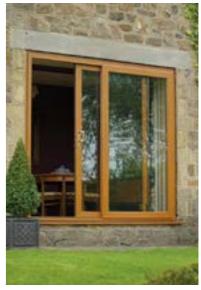

The ideal choice for affordable easy access to the garden, terrace or balcony, Formula One French doors maximise light and add continental elegance to any home.

Featuring two doors opening inwards or outwards, slim PVCu frames and no central mullion, access and views are unobstructed.

These doors also benefit from multi-point locking and internal reinforcement, thus enjoying the same high security levels as our other garden lifestyle products.

#### Overview and Key Features:

- Available in solid colours and a variety of foiled finishes
- Choice of door furniture
- Multi-point locking with anti-bump, anti-drill, antiintruder key cylinder as an optional upgrade
- Excellent durability with minimal maintenance
- Accessible low threshold options