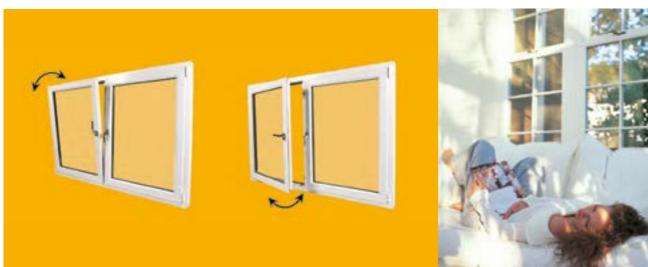

Tilt and Turn windows let you fully open the frame inwards, for easy cleaning, or simply tilt inwards for ventilation and, because the frame opens fully, these windows can be used as a fire escape. Our Tilt and Turn windows include a special concealed gearing mechanism, eliminating the need for plastic clips that can fall off or get discoloured - making the cleaning process easier - and they can also be incorporated into bow and bay window configurations.

#### Overview and Key Features:

- 'A' energy rating as standard
- Extensive choice of frame designs and opening configurations
- Available in solid colours and a variety of foiled finishes
- Range of handle colours to complement the finish of your windows
- Wide range of glass designs
- Excellent durability with minimal maintenance

Images below show operation of Tilt & Turn windows.

**Left:** rotate handle 180 degrees to open window in 'Tilt' state.

**Right:** turn handle 90 degrees to fully open the window (to approx 90 degrees).