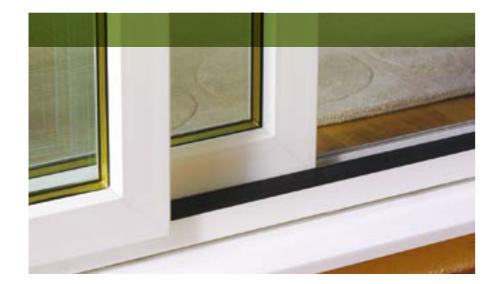

#### 1. TRICKLE VENT

Compliance to building document F and tested in accordance with BS EN 1026 & BS EN 1027 weather performance. Independently acoustically tested in accordance with BS EN 20140 10, ISO 140-10.

#### 2. HINGE

Produced from stainless steel and offer excellent load bearing characteristics and meet the requirements of BS6375.

#### 3. GLAZING

Tested to BS EN1279-2& 3 / BS EN 12150.

#### 4. SEAL

Provides outstanding weather performance to BS 4255-1 & BPF 345/2.

#### 5. HANDLE

All handles are die cast for strength and durability.

#### 6. LOCKS

Police preferred specification Secured By Design and exceed the requirements BS EN 1670.

#### 7. KEEPS

Police preferred specification Secured By Design and exceed the requirements BS FN 1670.

#### 3. EXTERIOR PROFILE

High performance PVCu conforming to BS EN 12608.

#### 9. INTERIOR PROFILE

Internally beaded, high performance PVCu conforming to BS EN 12608.

Featuring outward-opening side or top hung vents, these windows are the most popular window type. With stylish looks, slim sightlines, excellent security and superior energy saving, our casement window configurations offer single, double or multiple fixed and opening lights to produce combination frames, including bay and bow windows.