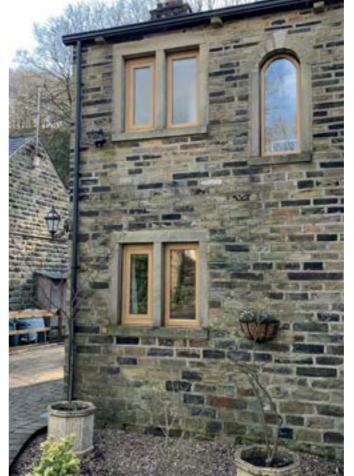

## **FLUSH SASH CASEMENT**

A STUNNING PERIOD LOOK FOR MODERN AND TRADITIONAL PROPERTIES ALIKE

Particularly suited to heritage homes, our new flush sash frames offer a stunning period look to both modern and traditional properties alike, fitting seamlessly into our existing range of frames to create stylish windows with an excellent energy rating.

#### Sash Horn

Ornate box sash appearance with outward-opening top hung casement.

Sash horn windows provide an ornate box sash profile outside, but function as outward-opening top hung casement windows. An ideal alternative to vertical slider windows, sash horn windows offer casement opening flexibility whilst maintaining a traditional appearance – particularly useful when replacing timber sashes in period homes.

#### **Shaped windows**

Made-to-fit windows in any shape or size.

Shaped replacement windows allow your home's original architectural features to be accentuated or preserved. For example, period properties requiring windows for arched or round openings, or angular apex windows at roof gable ends. We offer made-to-fit replacement windows in a vast range of styles, colours and finishes, enhancing any facade whilst providing excellent thermal performance.