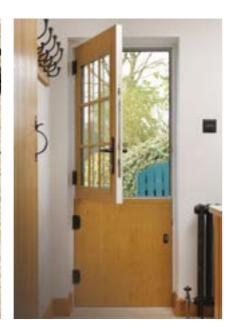

#### Stable doors

The ability to open just the top half of the door- if you are concerned about the movement of young children or dogs.

For instant flexibility for any threshold our door panel has a double glazed pane with a wide choice of options.

Stable tilt and turn windows go a step further; the top door panel can instead also tilt inwards, allowing ventilation to the room whilst maintaining security with the door closed

More information about the complete Formula One Entrance Door Collection.