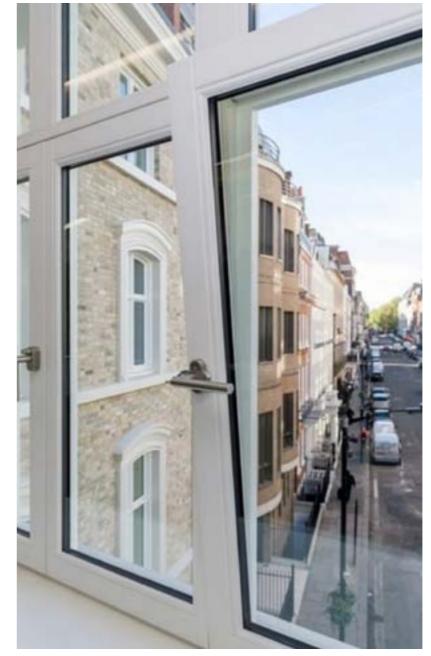

Tilt and Turn windows let you fully open the frame inwards, for easy cleaning, or simply tilt inwards for ventilation and, because the frame opens fully, these windows can be used as a fire escape. Our Tilt and Turn windows include a special concealed gearing mechanism, eliminating the need for plastic clips that can fall off or get discoloured - making the cleaning process easier - and they can also be incorporated into bow and bay window configurations.

Images below show operation of Tilt & Turn windows.

**Left:** rotate handle 180 degrees to open window in 'Tilt' state.

**Right:** turn handle 90 degrees to fully open the window (to approx 90 degrees).