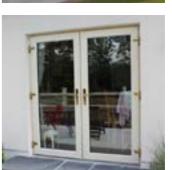

The ideal choice for affordable easy access to the garden, terrace or balcony, Formula One French doors maximise light and add continental elegance to any home.

Featuring two doors opening inwards or outwards, slim PVCu frames and no central mullion, access and views are unobstructed.

These doors also benefit from multi-point locking and internal reinforcement, thus enjoying the same high security levels as our other garden lifestyle products.

#### Overview and Key Features:

- Available in solid colours and a variety of foiled finishes
- Choice of door furniture
- Multi-point locking with anti-bump, anti-drill, antiintruder key cylinder as an optional upgrade
- Excellent durability with minimal maintenance
- Accessible low threshold options