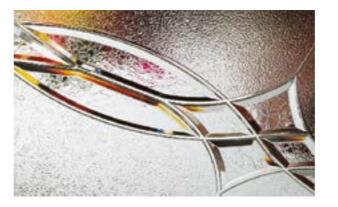

#### High efficiency units

Our standard glazing specification starts with affordable, efficient 'A' rated double-glazed units, whilst upgrade options offer the choice of higher energy efficiency and specialist glazing effects.

Our range of obscured glass offers you a selection of different patterned designs to add privacy, style or simply an attractive decorative feature.

A-Rated Double Glazing (Standard) - 28mm

A+ Rated Triple Glazing - 36mm