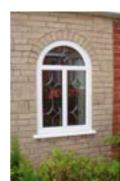

#### **Shaped windows**

Made-to-fit windows in any shape or size.

Shaped replacement windows allow your home's original architectural features to be accentuated or preserved. For example, period properties requiring windows for arched or round openings, or angular apex windows at roof gable ends. We offer made-to-fit replacement windows in a vast range of styles, colours and finishes, enhancing any facade whilst providing excellent thermal performance.