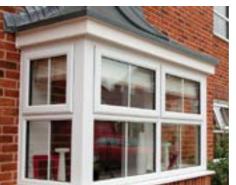

#### **Bay windows**

The traditional way to maximise light and space in a room.

Maximising the available glazed area, Bay and Bow windows increase the light entering a room by using three or more frames. Traditional bay windows follow a structural extension out from the building, creating a walk in 'bay' inside. When a building wall structure is flush, Bow windows use an underside support and roof canopy instead to support three to five window sections. Both styles offer single, double or multiple fixed and opening lights to produce combination frames.