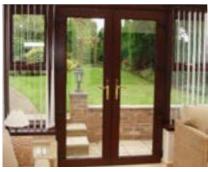

The ideal choice for affordable easy access to the garden, terrace or balcony, Formula One French doors maximise light and add continental elegance to any home.

Featuring two doors opening inwards or outwards, slim PVCu frames and no central mullion, access and views are unobstructed.

These doors also benefit from multi-point locking and internal reinforcement, thus enjoying the same high security levels as our other garden lifestyle products.

#### Overview and Key Features:

- Available in solid colours and a variety of foiled finishes
- Choice of door furniture
- Multi-point locking with anti-bump, anti-drill, antiintruder key cylinder as an optional upgrade
- Excellent durability with minimal maintenance
- Accessible low threshold options