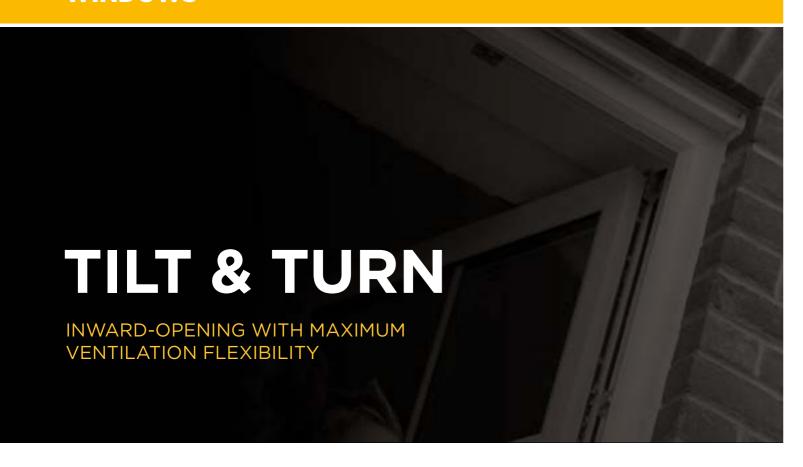

Tilt and Turn windows let you fully open the frame inwards, for easy cleaning, or simply tilt inwards for ventilation and, because the frame opens fully, these windows can be used as a fire escape. Our Tilt and Turn windows include a special concealed gearing mechanism, eliminating the need for plastic clips that can fall off or get discoloured - making the cleaning process easier - and they can also be incorporated into bow and bay window configurations.

#### Overview and Key Features:

- 'A' energy rating as standard
- Extensive choice of frame designs and opening configurations
- Available in solid colours and a variety of foiled finishes
- Range of handle colours to complement the finish of your windows
- Wide range of glass designs
- Excellent durability with minimal maintenance

Images below show operation of Tilt & Turn windows.

**Left:** rotate handle 180 degrees to open window in 'Tilt' state.

**Right:** turn handle 90 degrees to fully open the window (to approx 90 degrees).