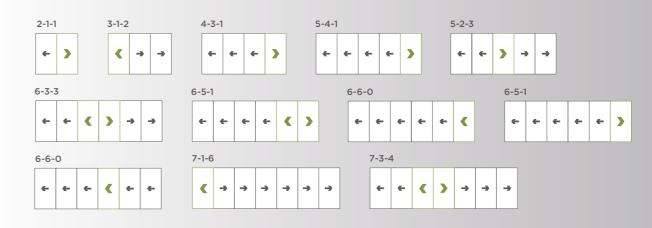

#### Formula One Bi-fold configurations

There is an extensive choice of configurations available - please ask for further details regarding options and suitability.

#### **KEY**

and stacks

to the left

the left

to the right

the right