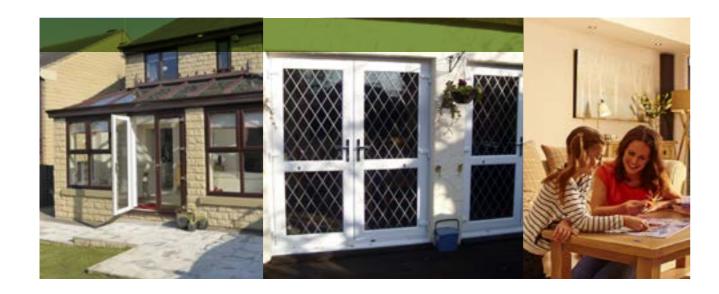

The ideal choice for affordable easy access to the garden, terrace or balcony, Formula One French doors maximise light and add continental elegance to any home.

Featuring two doors opening inwards or outwards, slim PVCu frames and no central mullion, access and views are unobstructed.

These doors also benefit from multi-point locking and internal reinforcement, thus enjoying the same high security levels as our other garden lifestyle products.

#### Overview and Key Features:

- Available in solid colours and a variety of foiled finishes
- Choice of door furniture
- Multi-point locking with anti-bump, anti-drill, antiintruder key cylinder as an optional upgrade
- Excellent durability with minimal maintenance
- Accessible low threshold options