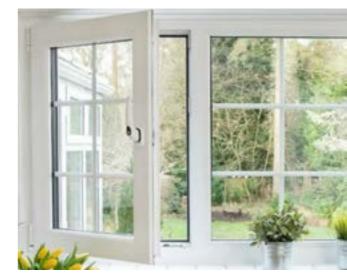

Tilt and Turn windows let you fully open the frame inwards, for easy cleaning, or simply tilt inwards for ventilation and, because the frame opens fully, these windows can be used as a fire escape. Our Tilt and Turn windows include a special concealed gearing mechanism, eliminating the need for plastic clips that can fall off or get discoloured - making the cleaning process easier - and they can also be incorporated into bow and bay window configurations.

Images below show operation of Tilt & Turn windows.

**Left:** rotate handle 180 degrees to open window in 'Tilt' state.

**Right:** turn handle 90 degrees to fully open the window (to approx 90 degrees).