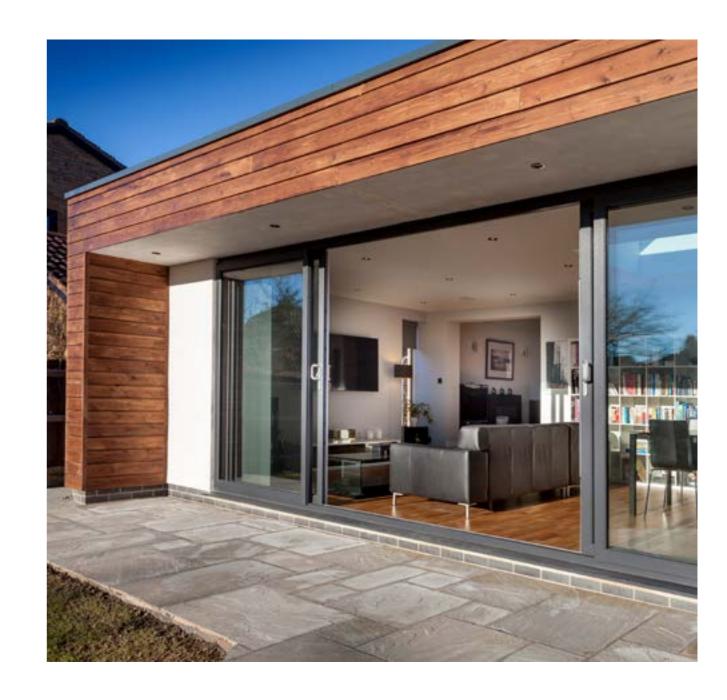

#### OTHER OPTIONS AVAILABLE

Single Door open in / out

French Doors open in / out

Post

All of our sliding patio doors are bespoke to your requirements. Individually manufactured to your exact measurements and to a design of your choice.

Available in 2, 3 or 4 pane configurations. There are a range of colour options available for the frame in addition to a choice of handle styles and finishes. A low threshold option is also available, ideal for improved family friendly access. Our sliding doors are extremely easy to use, lightweight in their operation and extremely resilient. Guaranteed for 10 years they won't fade, split, or warp and will withstand even the worst of the British weather conditions.

#### Overview and Key Features:

- Six point locking system for outstanding security
- Anti-bump lock cylinders
- Secured By Design achievable
- Internal sliding panels for added security
- Choice of handle colour
- Choice of colour finishes
- High performance 28mm glass as standard
- Concealed fixings
- Multi chamber sash for maximum thermal efficiency
- Insulated to help block out external noise
- Fully compliant with CE marking regulations