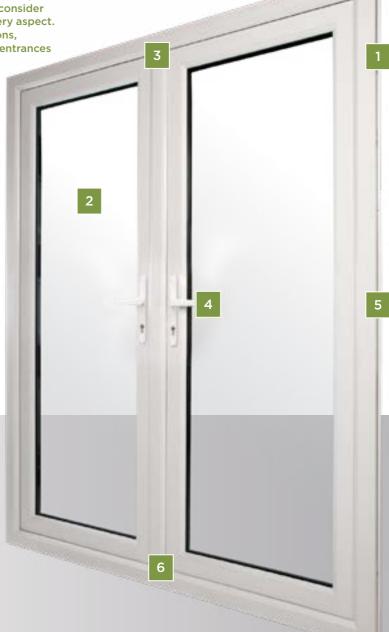

The ideal choice for affordable easy access to the garden, terrace or balcony, Formula One French doors maximise light and add continental elegance to any home.

Featuring two doors opening inwards or outwards, slim PVCu frames and no central mullion, access and views are unobstructed.

These doors also benefit from multi-point locking and internal reinforcement, thus enjoying the same high security levels as our other garden lifestyle products.

#### Overview and Key Features:

- Available in solid colours and a variety of foiled finishes
- Choice of door furniture
- Multi-point locking with anti-bump, anti-drill, antiintruder key cylinder as an optional upgrade
- Excellent durability with minimal maintenance
- Accessible low threshold options