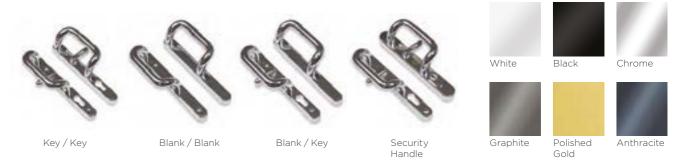

#### **Handles**

A choice of die-cast ergonomic handles in various colours provides the perfect finishing touch. All handles are die cast for strength and durability and are available in a range of colours. The hard wearing and decorative surface finish is produced using advanced coating technology known as Physical Vapour Disposition (PVD), which offers improved levels of corrosion and scratch resistance. A full range of Marine finish handles are also available.

Monkey Tail handles are also available. Black, gold and chrome only.

Glazing

#### 4. LOCKS

All handles are die cast for strength and durability and can be suited to match window handles and letterboxes.

NB: We also offer a Yale Marine finish handle and letterbox in gold and chrome with a 10 year surface guarantee for coastal regio A door strengthened hinge guard is another optional extra.