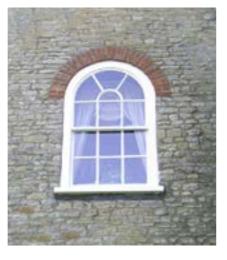

#### **Shaped windows**

Made-to-fit windows in any shape or size.

Shaped replacement windows allow your home's original architectural features to be accentuated or preserved. For example, period properties requiring windows for arched or round openings, or angular apex windows at roof gable ends. We offer made-to-fit replacement windows in a vast range of styles, colours and finishes, enhancing any facade whilst providing excellent thermal performance.

#### Sash Horn

Ornate box sash appearance with outward-opening top hung casement.

Sash horn windows provide an ornate box sash profile outside, but function as outward-opening top hung casement windows. An ideal alternative to vertical slider windows, sash horn windows offer casement opening flexibility whilst maintaining a traditional appearance – particularly useful when replacing timber sashes in period homes.