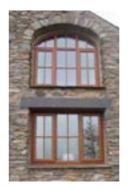

#### Sash Horn

Ornate box sash appearance with outward-opening top hung casement.

Sash horn windows provide an ornate box sash profile outside, but function as outward-opening top hung casement windows. An ideal alternative to vertical slider windows, sash horn windows offer casement opening flexibility whilst maintaining a traditional appearance – particularly useful when replacing timber sashes in period homes.

#### **Shaped windows**

Made-to-fit windows in any shape or size.

Shaped replacement windows allow your home's original architectural features to be accentuated or preserved. For example, period properties requiring windows for arched or round openings, or angular apex windows at roof gable ends. We offer made-to-fit replacement windows in a vast range of styles, colours and finishes, enhancing any facade whilst providing excellent thermal performance.