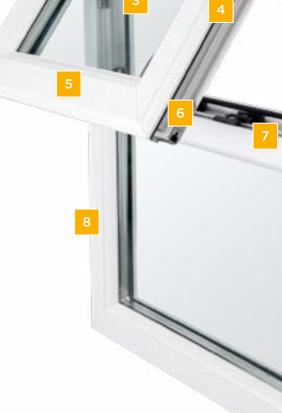

#### 1. TRICKLE VENT

Compliance to building document F and tested in accordance with BS EN 1026 & BS EN 1027 weather performance. Independently acoustically tested in accordance with BS EN 20140 10, ISO 140-10.

#### 2. HINGE

Produced from stainless steel and offer excellent load bearing characteristics and meet the requirements of BS6375.

#### 3. GLAZING

Tested to BS EN1279-2& 3 / BS EN 12150.

#### 4. SEAL

Provides outstanding weather performance to BS 4255-1 & BPF 345/2.

#### 5. HANDLE

All handles are die cast for strength and durability.

#### 6. LOCKS

Police preferred specification Secured By Design and exceed the requirements BS EN 1670.

#### 7. KEEPS

Police preferred specification Secured By Design and exceed the requirements BS FN 1670.

#### 3. EXTERIOR PROFILE

High performance PVCu conforming to BS EN 12608.

#### 9. INTERIOR PROFILE

Internally beaded, high performance PVCu conforming to BS EN 12608.

Featuring outward-opening side or top hung vents, these windows are the most popular window type. With stylish looks, slim sightlines, excellent security and superior energy saving, our casement window configurations offer single, double or multiple fixed and opening lights to produce combination frames, including bay and bow windows.