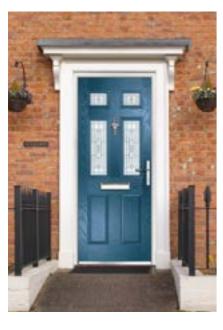

# COMPOSITE / PVCU PANEL / STABLE DOORS

A COLLECTION OF ENTRANCE DOORS TO SUIT EVERY TASTE AND DESIGN, WHATEVER THE STYLE OF YOUR HOME

#### **Composite doors**

Using modern high performance materials, our composite entrance doors faithfully replicate the traditional grained look of natural timber.

Unlike painted wood, the only maintenance needed is an occasional wipe with a damp cloth and a three-seal PVCu outer frame ensures excellent draught and sound-proofing.

#### **PVCu** panel doors

Stylish, affordable and secure, our PVCu doors come in a range of panel styles including glazing and side light options

They feature a high security multi-point locking with the option of inward or outward opening and both inner and outer panel PVCu skins are pressure-bonded to a fire and moisture-resistant core creating a robust, weatherproof unit.