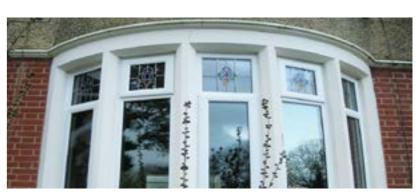

#### Sash Horn

Ornate box sash appearance with outward-opening top hung casement.

Sash horn windows provide an ornate box sash profile outside, but function as outward-opening top hung casement windows. An ideal alternative to vertical slider windows, sash horn windows offer casement opening flexibility whilst maintaining a traditional appearance – particularly useful when replacing timber sashes in period homes.

#### **Bay windows**

The traditional way to maximise light and space in a room.

Maximising the available glazed area, Bay and Bow windows increase the light entering a room by using three or more frames. Traditional bay windows follow a structural extension out from the building, creating a walk in 'bay' inside. When a building wall structure is flush, Bow windows use an underside support and roof canopy instead to support three to five window sections. Both styles offer single, double or multiple fixed and opening lights to produce combination frames.