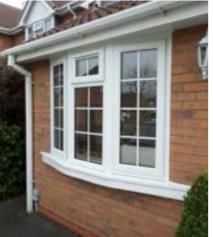

#### **Bay windows**

The traditional way to maximise light and space in a room.

Maximising the available glazed area, Bay and Bow windows increase the light entering a room by using three or more frames. Traditional bay windows follow a structural extension out from the building, creating a walk in 'bay' inside. When a building wall structure is flush, Bow windows use an underside support and roof canopy instead to support three to five window sections. Both styles offer single, double or multiple fixed and opening lights to produce combination frames.

#### 9. INTERIOR PROFILE

Internally beaded, high performance PVCu conforming to BS EN 12608.

Featuring outward-opening side or top hung vents, these windows are the most popular window type. With stylish looks, slim sightlines, excellent security and superior energy saving, our casement window configurations offer single, double or multiple fixed and opening lights to produce combination frames, including bay and bow windows.