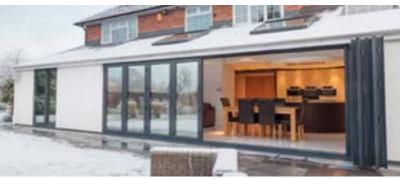

Please ask to see our separate brochure.

The Formula One Range of bi-folding doors really give you the opportunity to maximise the space in your home and effectively bring the outside in. Exceptionally stylish, secure and energy efficient.

Formula One bi-folding doors are manufactured to your individual specification and come in a choice of colours and finishes with various options for handles and hinges.

They are extremely simple to use, unobtrusive and ideal for all homes. With configurations varying from 2 panels up to 7 there is an option to suit any type of property offering wide span door openings.

The added option of internal or external openings also means they can be installed in any number of locations throughout your property.

#### Overview and Key Features:

- A smooth finish powder coated aluminium product that is durable, strong and easy to operate
- Energy efficient
- Low threshold option available
- Exceptional security features as standard
- Multipoint locking mechanism as standard
- Available with 1 opening door feature for practicality
- Family friendly
- Supplied with 4 choices of colour outer frames as standard
- Additional colours are available upon request
- Manufactured to fit your bespoke specification
- Exceptional wind and weather performance