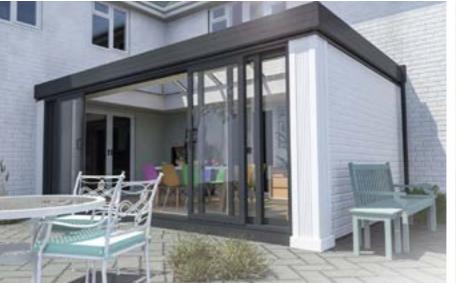

Please ask to see our separate brochure.

The Formula One Range of bi-folding doors really give you the opportunity to maximise the space in your home and effectively bring the outside in. Exceptionally stylish, secure and energy efficient.

Formula One bi-folding doors are manufactured to your individual specification and come in a choice of colours and finishes with various options for handles and hinges.

They are extremely simple to use, unobtrusive and ideal for all homes. With configurations varying from 2 panels up to 7 there is an option to suit any type of property offering wide span door openings.

The added option of internal or external openings also means they can be installed in any number of locations throughout your property.

#### Overview and Key Features:

- A smooth finish powder coated aluminium product that is durable, strong and easy to operate
- Energy efficient
- Low threshold option available
- Exceptional security features as standard
- Multipoint locking mechanism as standard
- Available with 1 opening door feature for practicality
- Family friendly
- Supplied with 4 choices of colour outer frames as standard
- Additional colours are available upon request
- Manufactured to fit your bespoke specification
- Exceptional wind and weather performance