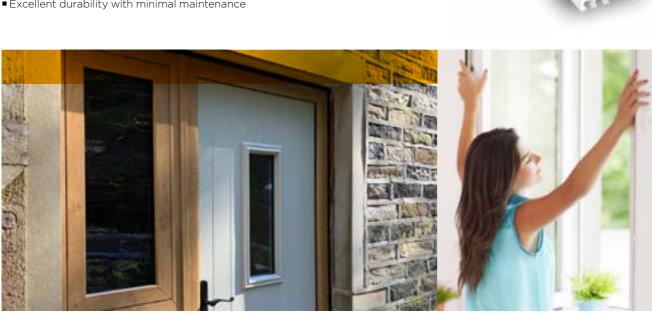

#### **Composite doors**

Using modern high performance materials, our composite entrance doors faithfully replicate the traditional grained look of natural timber.

Unlike painted wood, the only maintenance needed is an occasional wipe with a damp cloth and a three-seal PVCu outer frame ensures excellent draught and sound-proofing.

#### **PVCu** panel doors

Stylish, affordable and secure, our PVCu doors come in a range of panel styles including glazing and side light options

They feature a high security multi-point locking with the option of inward or outward opening and both inner and outer panel PVCu skins are pressure-bonded to a fire and moisture-resistant core creating a robust, weatherproof unit.

#### Stable doors

The ability to open just the top half of the door- if you are concerned about the movement of young children or dogs.

For instant flexibility for any threshold our door panel has a double glazed pane with a wide choice of options.