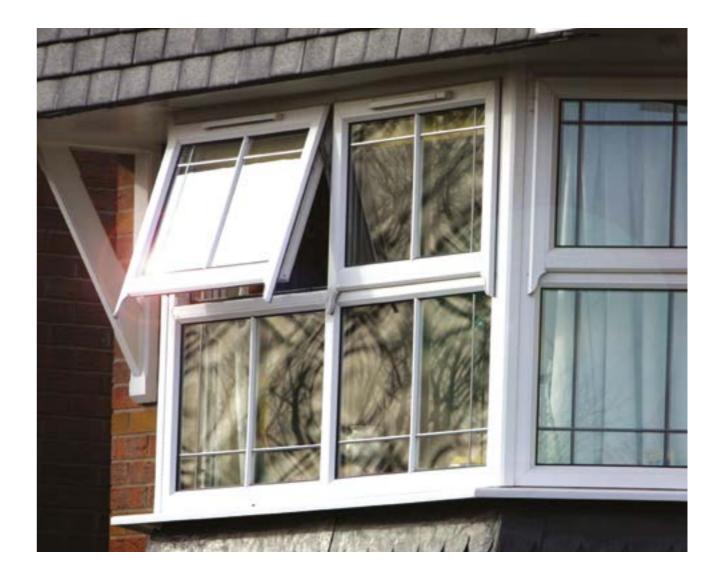

Tilt and Turn windows let you fully open the frame inwards, for easy cleaning, or simply tilt inwards for ventilation and, because the frame opens fully, these windows can be used as a fire escape. Our Tilt and Turn windows include a special concealed gearing mechanism, eliminating the need for plastic clips that can fall off or get discoloured - making the cleaning process easier - and they can also be incorporated into bow and bay window configurations.

Images below show operation of Tilt & Turn windows.

**Left:** rotate handle 180 degrees to open window in 'Tilt' state.

**Right:** turn handle 90 degrees to fully open the window (to approx 90 degrees).