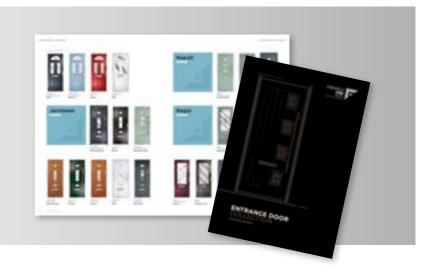

Please ask to see our separate brochure.

The Formula One Range of bi-folding doors really give you the opportunity to maximise the space in your home and effectively bring the outside in. Exceptionally stylish, secure and energy efficient.

Formula One bi-folding doors are manufactured to your individual specification and come in a choice of colours and finishes with various options for handles and hinges.

They are extremely simple to use, unobtrusive and ideal for all homes. With configurations varying from 2 panels up to 7 there is an option to suit any type of property offering wide span door openings.

The added option of internal or external openings also means they can be installed in any number of locations throughout your property.

#### Overview and Key Features:

- A smooth finish powder coated aluminium product that is durable, strong and easy to operate
- Energy efficient
- Low threshold option available
- Exceptional security features as standard
- Multipoint locking mechanism as standard
- Available with 1 opening door feature for practicality
- Family friendly
- Supplied with 4 choices of colour outer frames as standard
- Additional colours are available upon request
- Manufactured to fit your bespoke specification
- Exceptional wind and weather performance