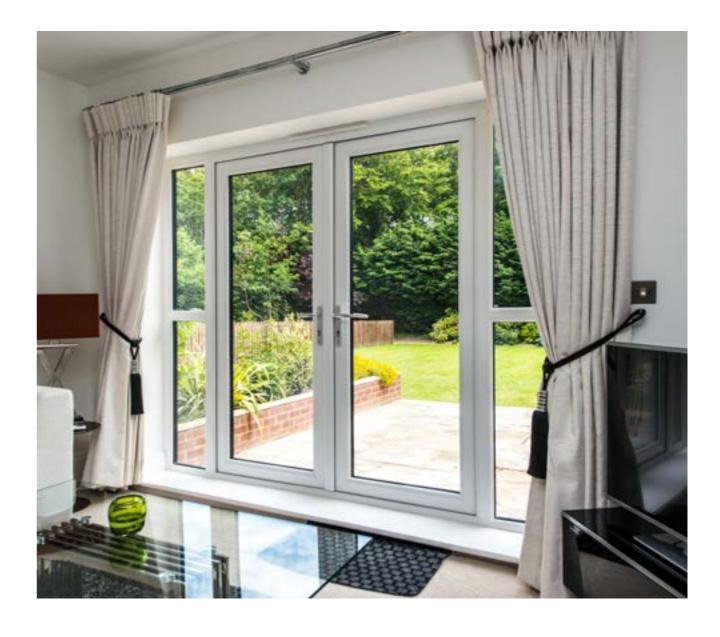

The ideal choice for affordable easy access to the garden, terrace or balcony, Formula One French doors maximise light and add continental elegance to any home.

Featuring two doors opening inwards or outwards, slim PVCu frames and no central mullion, access and views are unobstructed.

These doors also benefit from multi-point locking and internal reinforcement, thus enjoying the same high security levels as our other garden lifestyle products.

#### Overview and Key Features:

- Available in solid colours and a variety of foiled finishes
- Choice of door furniture
- Multi-point locking with anti-bump, anti-drill, antiintruder key cylinder as an optional upgrade
- Excellent durability with minimal maintenance
- Accessible low threshold options