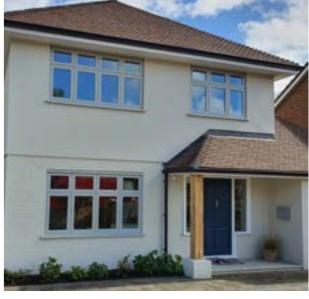

#### 9. INTERIOR PROFILE

Internally beaded, high performance PVCu conforming to BS EN 12608.

Featuring outward-opening side or top hung vents, these windows are the most popular window type. With stylish looks, slim sightlines, excellent security and superior energy saving, our casement window configurations offer single, double or multiple fixed and opening lights to produce combination frames, including bay and bow windows.

#### Overview and Key Features:

- "A' energy rating as standard
- Extensive choice of frame designs and casement opening configurations
- Available in solid colours and a variety of foiled finishes
- Range of handle colours to complement the finish of your windows
- Wide range of glass designs
- $\blacksquare$  Excellent durability with minimal maintenance