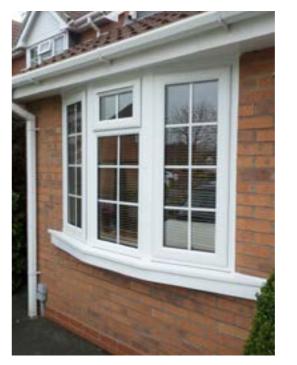

#### **Bay windows**

The traditional way to maximise light and space in a room.

Maximising the available glazed area, Bay and Bow windows increase the light entering a room by using three or more frames. Traditional bay windows follow a structural extension out from the building, creating a walk in 'bay' inside. When a building wall structure is flush, Bow windows use an underside support and roof canopy instead to support three to five window sections. Both styles offer single, double or multiple fixed and opening lights to produce combination frames.

#### **Shaped windows**

Made-to-fit windows in any shape or size.

Shaped replacement windows allow your home's original architectural features to be accentuated or preserved. For example, period properties requiring windows for arched or round openings, or angular apex windows at roof gable ends. We offer made-to-fit replacement windows in a vast range of styles, colours and finishes, enhancing any facade whilst providing excellent thermal performance.