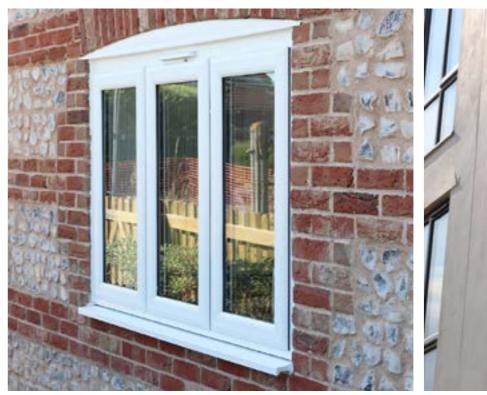

#### 9. INTERIOR PROFILE

Internally beaded, high performance PVCu conforming to BS EN 12608.

Featuring outward-opening side or top hung vents, these windows are the most popular window type. With stylish looks, slim sightlines, excellent security and superior energy saving, our casement window configurations offer single, double or multiple fixed and opening lights to produce combination frames, including bay and bow windows.

#### Overview and Key Features:

- "A' energy rating as standard
- Extensive choice of frame designs and casement opening configurations
- Available in solid colours and a variety of foiled finishes
- Range of handle colours to complement the finish of your windows
- Wide range of glass designs
- $\blacksquare$  Excellent durability with minimal maintenance