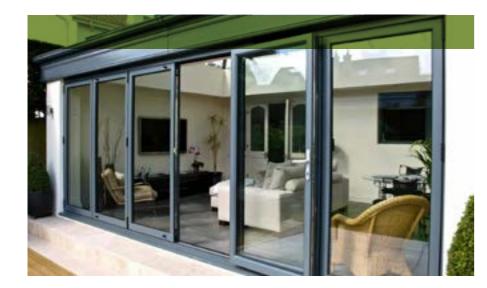

Please ask to see our separate brochure.

The Formula One Range of bi-folding doors really give you the opportunity to maximise the space in your home and effectively bring the outside in. Exceptionally stylish, secure and energy efficient.

Formula One bi-folding doors are manufactured to your individual specification and come in a choice of colours and finishes with various options for handles and hinges.

They are extremely simple to use, unobtrusive and ideal for all homes. With configurations varying from 2 panels up to 7 there is an option to suit any type of property offering wide span door openings.

The added option of internal or external openings also means they can be installed in any number of locations throughout your property.

#### Overview and Key Features:

- A smooth finish powder coated aluminium product that is durable, strong and easy to operate
- Energy efficient
- Low threshold option available
- Exceptional security features as standard
- Multipoint locking mechanism as standard
- Available with 1 opening door feature for practicality
- Family friendly
- Supplied with 4 choices of colour outer frames as standard
- Additional colours are available upon request
- Manufactured to fit your bespoke specification
- Exceptional wind and weather performance