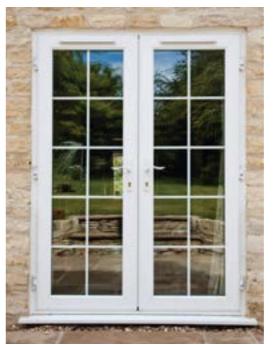

The ideal choice for affordable easy access to the garden, terrace or balcony, Formula One French doors maximise light and add continental elegance to any home.

Featuring two doors opening inwards or outwards, slim PVCu frames and no central mullion, access and views are unobstructed.

These doors also benefit from multi-point locking and internal reinforcement, thus enjoying the same high security levels as our other garden lifestyle products.

#### Overview and Key Features:

- Available in solid colours and a variety of foiled finishes
- Choice of door furniture
- Multi-point locking with anti-bump, anti-drill, antiintruder key cylinder as an optional upgrade
- Excellent durability with minimal maintenance
- Accessible low threshold options